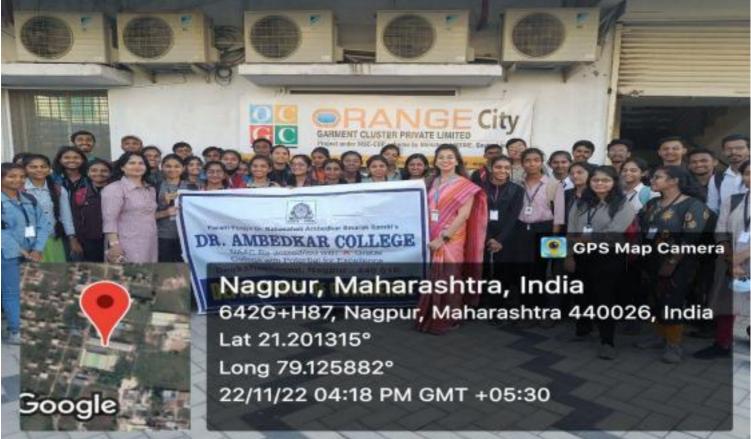

### **Geotagged Photographs of Industrial Visit**

Dr. Mrs. Varsha Panbude Head,Commerce

DR. VARSHA PANBUDE HEAD, DEPARTMENT OF COMMERCE, DR. AMBEDKAR COLLEGE, DEEKSHABHOOMI, NAGPUR Dr. Mrs.B.A. Mehere Principal

PRINCIPAL DR. AMBEDKAR COLLEGE NAGPUR.

With a view to nurture and enable students with the knowledge of the Textile Industry, the Department of Commerce , Dr. Ambedkar College had planned a one day industrial visit on  $22^{nd}$  November, 2022 to MSME ORANGE CITY TEXTILE CLUSTER with support of Director, Mr. Vipul Panchmatia at Kamptee, Dist. Nagpur . Coordinator , Mrs. Shefali Rai Chouksey, Assistant Professor, Department of Commerce organized the industrial visit under the able guidance of the Head of the Department. She also presented the Director, Mr. Vipul Panchmatia with a memento of the book- Buddha and His Dhamma on the department's behalf..