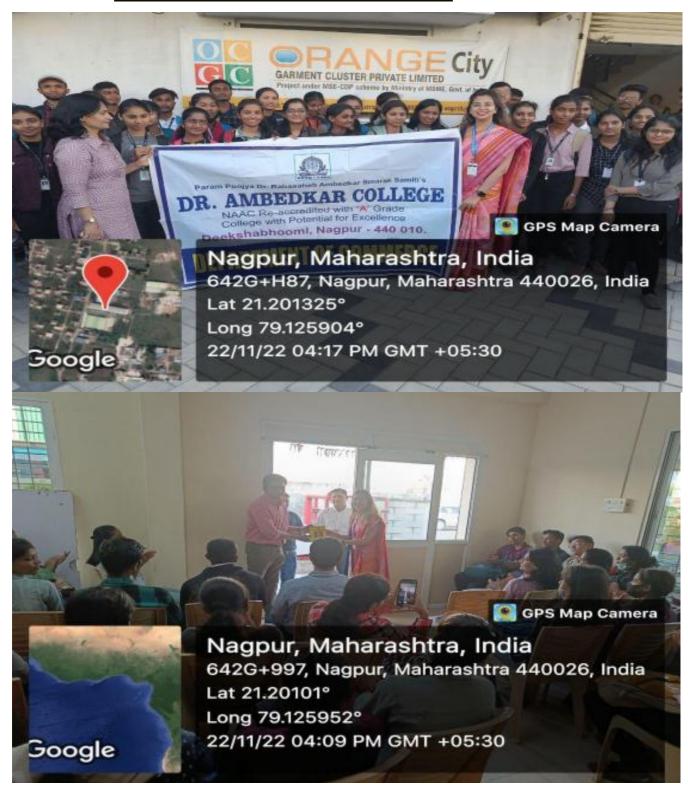

### **Geotagged Photographs of Industrial Visit**

Dr. Mrs. Varsha Panbude Head,Commerce

DR. VARSHA PANBUDE HEAD, DEPARTMENT OF COMMERCE, DR. AMBEDKAR COLLEGE, DEEKSHABHOOMI, NAGPUR Dr. Mrs.B.A. Mehere Principal

PRINCIPAL DR. AMBEDKAR COLLEGE NAGPUR.

With a view to nurture and enable students with the knowledge of the Textile Industry, the Department of Commerce , Dr. Ambedkar College had planned a one day industrial visit on  $22^{nd}$  November, 2022 to MSME ORANGE CITY TEXTILE CLUSTER with support of Director, Mr. Vipul Panchmatia at Kamptee, Dist. Nagpur . Coordinator , Mrs. Shefali Rai Chouksey, Assistant Professor, Department of Commerce organized the industrial visit under the able guidance of the Head of the Department. She also presented the Director, Mr. Vipul Panchmatia with a memento of the book- Buddha and His Dhamma on the department's behalf..